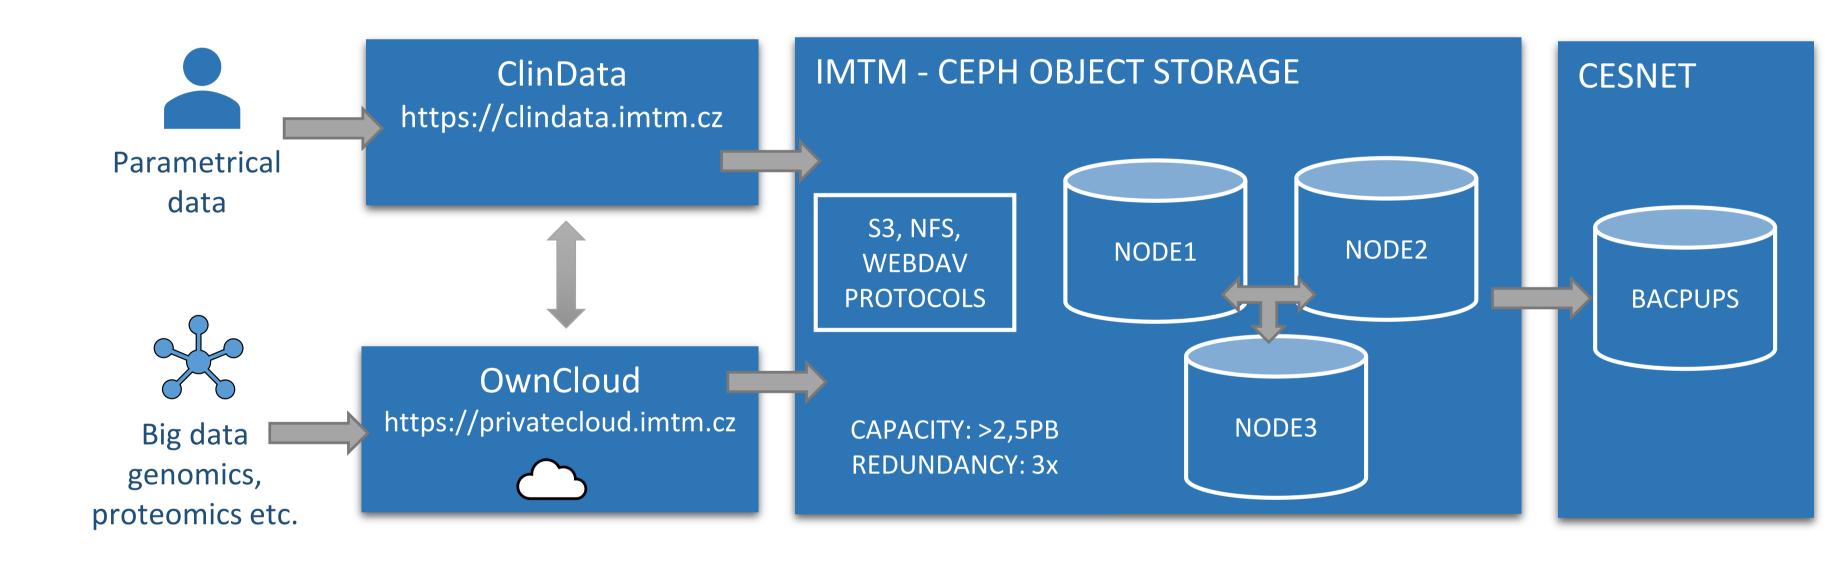

### SAFE ENVIRONMENT FOR STORING OF BIG DATA

ClinData software is connected to IMTM Object storage which allows storing of big scientific data (genomic, proteomics) in safe way. Capacity of the object storage more than is 2.5PB. Objects can be directly linked to ClinData forms to allow accessing all data from one place.

Figure III. Basic schema of connection between ClinData and IMTM Object storage