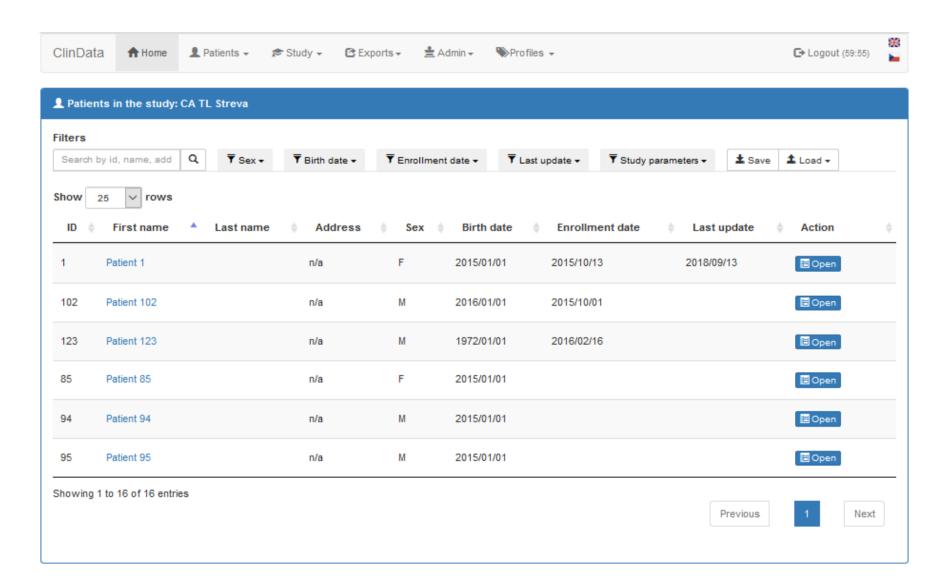

## **CLINDATA USER INTERFACE**

Figure IV. List of patients allows filtering and sorting them according to any parameter of study.

Figure V. Patient's details page displays information about forms (CRFs) and their statuses.