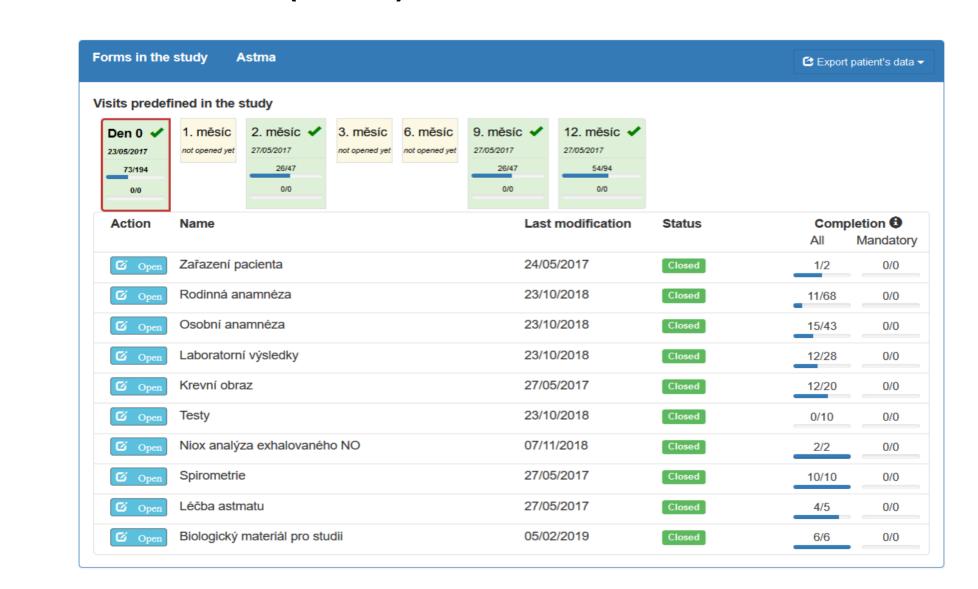

## **CLINDATA USER INTERFACE**

Figure IV. List of patients allows filtering and sorting them according to any parameter of study.

Figure V. Patient's details page displays information about forms (CRFs) and their statuses.