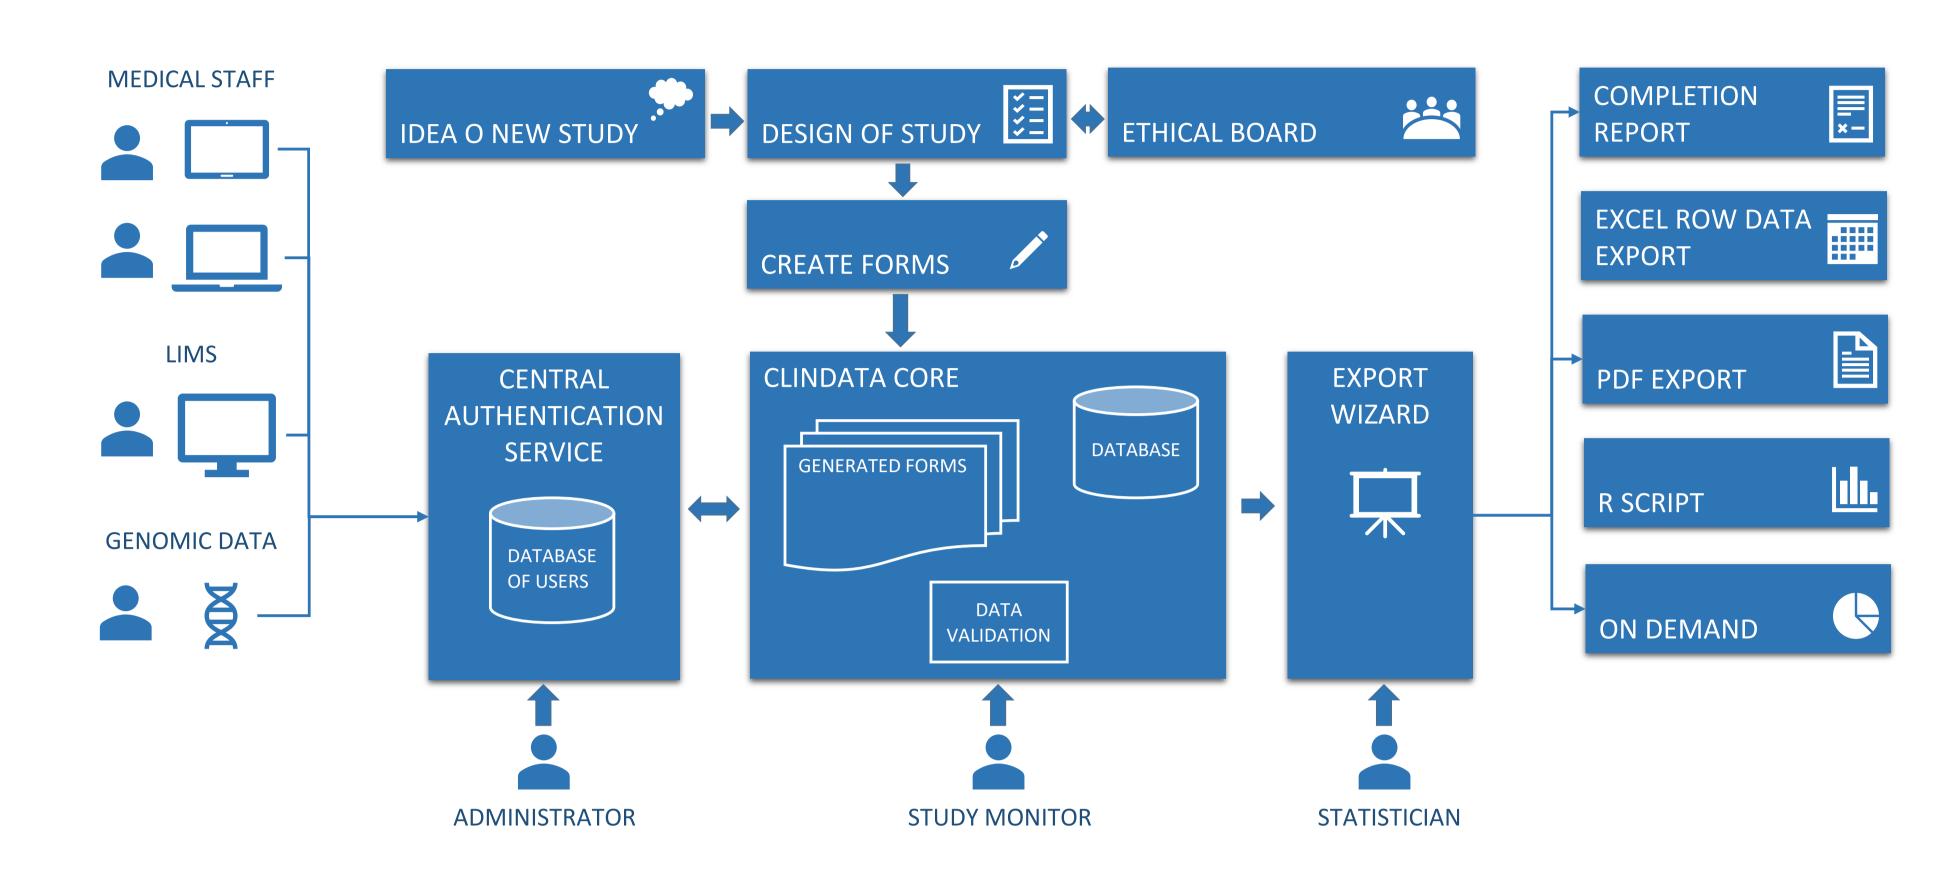

### **CLINDATA WORKFLOW**

Figure II. ClinData workflow can cover needs from simple scientific databases to multi-centric clinical studies.