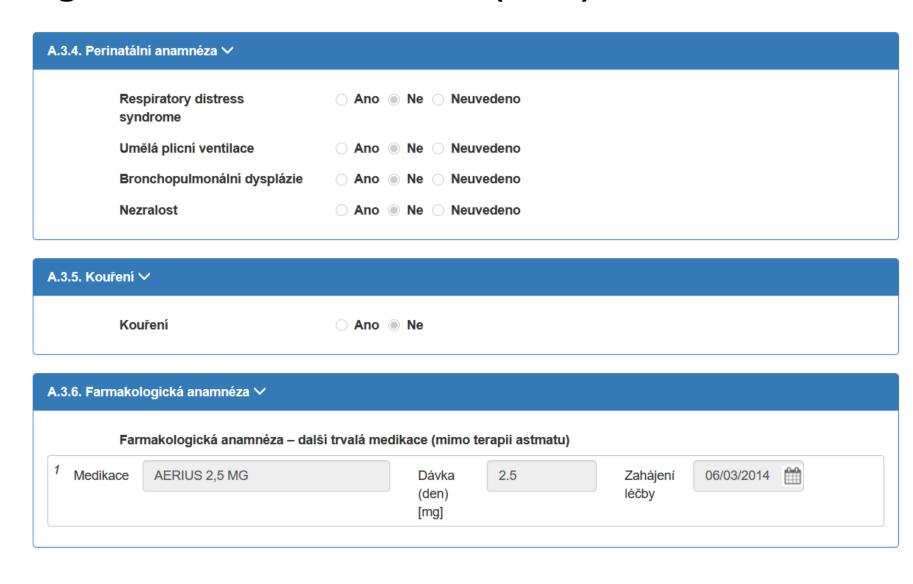

Figure VI. Generated form (CRF).

Figure VII. Completion report.

| $\Delta$ | Α          | В          | С          | D          | E        | F            | G          | Н                     | 1        | J           | K               | L           | M           | N                         | 0        | Р           | Q          | R       | S         | T        | U          |
|----------|------------|------------|------------|------------|----------|--------------|------------|-----------------------|----------|-------------|-----------------|-------------|-------------|---------------------------|----------|-------------|------------|---------|-----------|----------|------------|
| 1        |            |            |            |            |          |              | Laborator  | Laboratorní vyšetření |          |             | Další vyšetření |             |             | Charakteristika nemocného |          | Biopsie     |            |         | Nekropsie |          |            |
| 2        | Patient ID | Name       | Visit date | Status     | All (con | npl Mandator | Status     | All (comp             | Mandator | Status      | All (com        | pl Mandator | Status      | All (comp                 | Mandator | Status      | All (compl | Mandato | Status    | All (com | pl Mandato |
| 108      | 2499       | Patient 24 | 17.09.2018 | Not open   | e 0/11   | 0/0          | Not open   | 0/19                  |          | Not opene   | 0/25            | 0/0         | Not opene   | 0/18                      | 0/0      | In progress |            | 0/0     | Blocked   | 0/12     | 0/0        |
| 109      | 2500       | Patient 25 | 17.09.2018 | Not open   | e 0/11   |              | Not open   | 0/19                  |          | Not opene   | 0/25            |             | Not opene   | 0/18                      | 0/0      | In progress |            | 0/0     | Blocked   | 0/12     | 0/0        |
| 110      | 2501       | Patient 25 | 17.09.2018 | Not open   | e 0/11   | 0/0          | Not open   | 0/19                  |          | Not opene   |                 |             | Not opene   | 0/18                      | 0/0      | In progress |            | 0/0     | Blocked   | 0/12     | 0/0        |
| 111      | 2502       | Patient 25 | 17.09.2018 | In progres | s: 5/12  | 0/0          | In progres |                       | 0/0      | In progress | 2/25            | 0/0         | In progress |                           | 0/0      | In progress |            | 0/0     | Blocked   | 0/12     | 0/0        |
| 112      | 2503       | Patient 25 | 17.09.2018 | Not open   | e 0/11   | 0/0          | Not open   | 0/19                  |          | Not opene   | _               | 0/0         | Not opene   |                           | 0/0      | In progress |            | 0/0     | Blocked   | 0/12     | 0/0        |
| 113      | 2504       | Patient 25 | 17.09.2018 | In progres | s: 5/12  | 0/0          | In progres | 17/19                 |          | In progress |                 | 0/0         | In progress | 1/18                      | 0/0      | In progress | 8/16       | 0/0     | Not opene | € 0/12   | 0/0        |
| 114      | 2527       | Patient 25 | 02.11.2018 | In progres | s: 6/12  | 0/0          | In progres | 17/19                 |          | In progress |                 | 0/0         | Not opene   |                           | 0/0      | Not opene   | 0/16       | 0/0     | Not opene | e 0/12   | 0/0        |
| 115      | 2528       | Patient 25 | 07.11.2018 | In progres | s: 5/12  | 0/0          | In progres | 17/19                 |          | In progress |                 | 0/0         | In progress | 1/18                      | 0/0      | Not opene   | 0/16       | 0/0     | Not opene | e 0/12   | 0/0        |
| 116      | 2529       | Patient 25 | 02.11.2018 | In progres | s: 5/12  | 0/0          | In progres | 16/19                 |          | In progress |                 | 0/0         | Not opene   | 0/18                      | 0/0      | Not opene   | 0/16       | 0/0     | Not opene | e 0/12   | 0/0        |
| 117      | 2530       | Patient 25 | 24.10.2018 | In progres | s: 4/12  | 0/0          | In progres |                       |          | In progress |                 | 0/0         | Not opene   | 0/18                      | 0/0      | Not opene   | 0/16       | 0/0     | Blocked   | 0/12     | 0/0        |
| 118      | 2532       | Patient 25 | 02.11.2018 | In progres | s: 5/12  | 0/0          | In progres |                       |          | In progress |                 | 0/0         | Not opene   |                           | 0/0      | Not opene   |            | 0/0     | Not opene |          | 0/0        |
| 119      |            |            | 07.11.2018 |            |          | 0/0          | In progres |                       |          | In progress |                 | 0/0         | In progress |                           | 0/0      | Not opene   |            | 0/0     | Not opene |          | 0/0        |
| 120      |            |            | 07.11.2018 |            |          | 0/0          | In progres |                       |          | In progress | _               | 0/0         | Not opene   |                           | 0/0      | Not opene   |            | 0/0     | Not opene |          | 0/0        |
| 121      | 2601       | Patient 26 | 15.10.2018 | In progres | s:5/12   | 0/0          | In progres | 17/19                 |          | In progress |                 | 0/0         | In progress | 1/18                      | 0/0      | Not opene   | •          | 0/0     | Not opene |          | 0/0        |
| 122      | 2602       | Patient 26 | 08.11.2018 | Not open   | ∈ 0/12   | 0/0          | Not open   | 0/19                  |          | Not opene   |                 | 0/0         | Not opene   |                           | 0/0      | Not opene   | •          | 0/0     | Blocked   |          | 0/0        |
| 123      | 2603       | Patient 26 | 15.10.2018 | In progres | s: 1/12  | 0/0          | Not open   | 0/19                  |          | Not opene   |                 | 0/0         | Not opene   |                           | 0/0      | Not opene   |            | 0/0     | Not opene |          | 0/0        |
| 124      |            |            | 08.11.2018 |            |          | 0/0          | Not open   |                       |          | Not opene   |                 | 0/0         | Not opene   |                           | 0/0      | Not opene   |            | 0/0     | Blocked   |          | 0/0        |
| 125      | 2606       | Patient 26 | 08.11.2018 | In progres | s: 4/12  | 0/0          | In progres |                       |          | In progress |                 | 0/0         | Not opene   |                           | 0/0      | Not opene   |            | 0/0     | Not opene |          | 0/0        |
| 126      | 2607       | Patient 26 | 17.10.2018 | In progres | s: 6/12  | 0/0          | In progres |                       |          | In progress |                 | 0/0         | In progress |                           | 0/0      | Not opene   |            | 0/0     | Not opene |          | 0/0        |
| 127      | 2608       | Patient 26 | 08.11.2018 | In progres | s: 3/12  | 0/0          | In progres |                       |          | In progress |                 |             | In progress |                           | 0/0      | Not opene   |            | 0/0     | Not opene |          | 0/0        |
| 128      | 2610       | Patient 26 | 08.11.2018 | In progres | s: 5/12  | 0/0          | In progres |                       |          | In progress |                 | 0/0         | Not opene   | _                         | 0/0      | Not opene   |            | 0/0     | Blocked   |          | 0/0        |
| 129      | 2611       | Patient 26 | 17.10.2018 | In progres | s: 7/12  | 0/0          | In progres | 17/19                 |          | In progress |                 | 0/0         | In progress | 4/18                      | 0/0      | Not opene   |            | 0/0     | Not opene | e 0/12   | 0/0        |
| 130      | 2617       | Patient 26 | 15.10.2018 | In progres | s: 6/12  | 0/0          | In progres | 18/19                 |          | In progress | 3/25            | 0/0         | In progress | 16/18                     | 0/0      | Not opene   |            | 0/0     | l         | 0/12     | 0/0        |
| 131      | 2618       | Patient 26 | 15.10.2018 | In progres | s: 6/12  | 0/0          | In progres | 18/19                 |          | In progress | 24/25           | 0/0         | In progress | 18/18                     | 0/0      | In progress | 13/32      | 0/0     |           | 0/12     | 0/0        |
| 132      | 2619       | Patient 26 | 15.10.2018 | In progres | s: 6/12  | 0/0          | In progres | 18/19                 |          | In progress | 15/25           | 0/0         | In progress | 18/18                     | 0/0      | Not opene   |            | 0/0     |           | 0/12     | 0/0        |
| 133      | 2620       | Patient 26 | 16.10.2018 | In progres | s: 6/12  | 0/0          | In progres | 18/19                 |          | In progress | 24/25           | 0/0         | In progress | 18/18                     | 0/0      | In progress |            | 0/0     |           | 0/12     | 0/0        |
| 134      | 2621       | Patient 26 | 16.10.2018 | In progres | s: 5/12  | 0/0          | In progres | 18/19                 |          | In progress | 13/25           |             | In progress | 18/18                     | 0/0      | Not opene   |            | 0/0     |           | 0/12     | 0/0        |
| 135      |            |            | 16.10.2018 | In progres | s: 5/12  | 0/0          | In progres |                       | 0/0      | Not opene   |                 |             | In progress |                           | 0/0      | In progress |            | 0/0     |           | 0/12     | 0/0        |
| 136      | 2631       | Patient 26 | 31         | In progres | s: 6/11  | 0/0          | In progres | 18/19                 |          | In progress | 20/25           | 0/0         | In progress | 18/18                     | 0/0      | Not opene   |            | 0/0     | Not opene |          | 0/0        |
| 137      |            |            | 19.10.2018 |            |          | 0/0          | In progres |                       |          | Not opene   | _               | 0/0         | Not opene   |                           | 0/0      | Not opene   |            | 0/0     |           | 0/12     | 0/0        |
| 138      | 2646       | Patient 26 | 23.10.2018 | In progres | s: 5/12  | 0/0          | In progres | 18/19                 |          | In progress |                 | 0/0         | In progress | 3/18                      | 0/0      | Not opene   |            | 0/0     | Blocked   | 0/12     | 0/0        |
| 139      | 2681       | Patient 26 | 25.10.2018 | In progres | s: 4/11  | 0/0          | In progres | 18/19                 | 0/0      | In progress | 12/25           | 0/0         | In progress | 18/18                     | 0/0      | Not opene   | 0/16       | 0/0     | Blocked   | 0/12     | 0/0        |