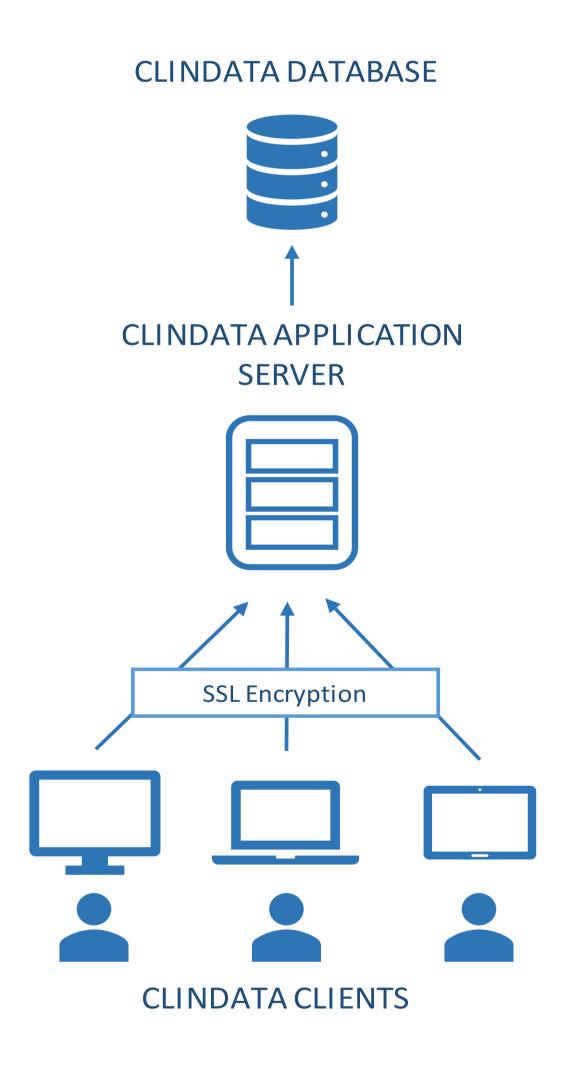

### **ARCHITECTURE**

ClinData software has web-based client/server architecture, the application runs on the server, the user is connected through a web browser from computer, tablet or smart phone.

All communication between the client and the server is secured by SSL encryption, which is currently industry standard.

Figure I. Basic schema of client/server architecture.